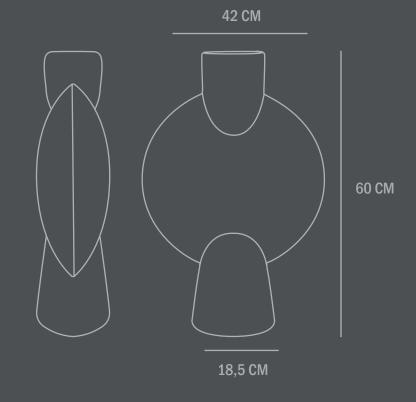

## Product no: 201016

Type: Vase - Indoor

Colour: Sand

**Material: Ceramic** 

Care instructions: Use a soft dry cloth to clean the product. Do not use household cleaners. Not waterproof

Dimensions: L42 /W18,5 / H60 CM