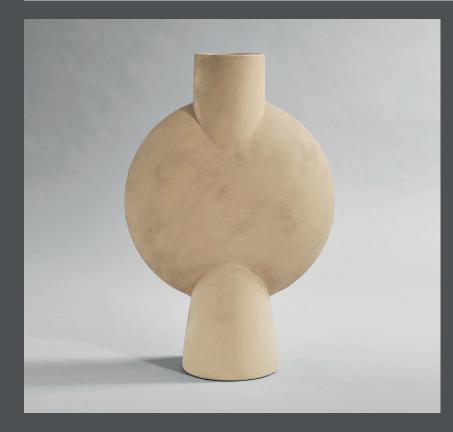

## **SPHERE VASE BUBL HEXA**

The Sphere collection has become synonymous with the visual language and the signature series of 101 Copenhagen.

The series is a family of unique silhouettes and textures gathering in a decorative and sculptural manner. Elegantly sculpted, each vase is finished with an intricate ornate detailing.

Inspired by ancient Chinese vases, a palette of faded earth tones is characteristic of the Sphere collection which was developed in close collaboration with highly skilled ceramists, ensuring the precise contrast between the smooth shapes and sharp edges.

As it is a hand glazed natural product, the colours may vary slightly and while it is not 100% waterproof, a bag for fresh flowers is included.

Designed by Kristian Sofus Hansen & Tommy Hyldahl.